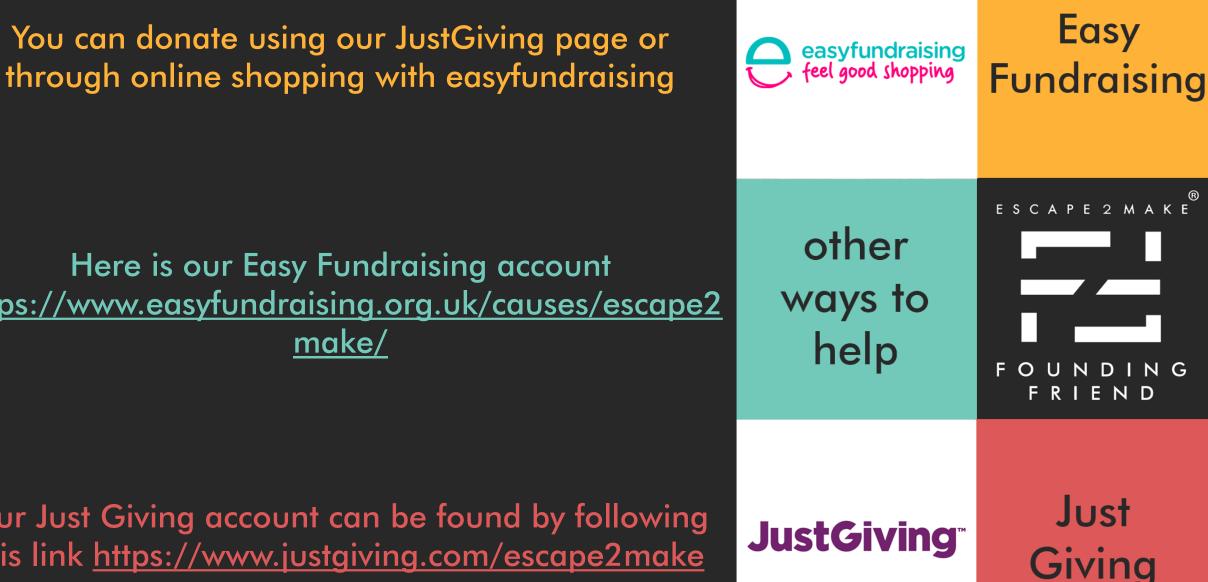

Here is our Easy Fundraising account https://www.easyfundraising.org.uk/causes/escape2 make/ Our Just Giving account can be found by following

this link <a href="https://www.justgiving.com/escape2make">https://www.justgiving.com/escape2make</a>